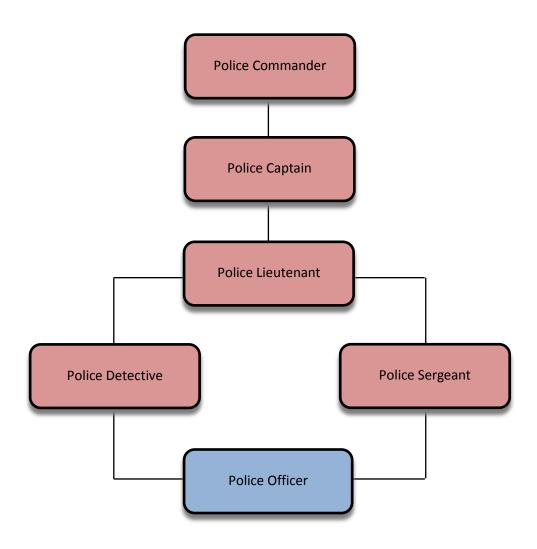

## **CAREER-OPPORTUNITIES FOR POLICE OFFICER**

The following information is being given to describe potential opportunities as a Police Officer. The career ladders that these titles commonly follow have been illustrated in the diagram below. With specific types of experience, promotional or lateral movement between these lines is also possible. You may review the class specifications and some job bulletins through our Personnel's Department website. It is encouraged to examine the options available, to be able to promote for what you qualify for.